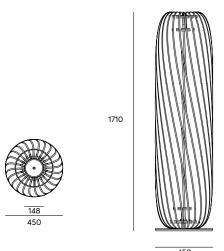

|   | ė 1704 / / / |
|-------|---------|----|--------------|----|-------------------------|-------------|-----------------------------|---|--------------|
| Model | Version |    | PET Felt col | or | LED color               |             | Dimming technology          |   |              |
| ė17   | floor   | 04 | color        | #  | 2700K<br>3000K<br>4000K | 1<br>2<br>3 | dimmable RC (trailing edge) | В |              |

For example:  $\dot{e}$ 1704/36/2/B Twist light floor / Dim Grey / 3000K / dimmable RC (trailing edge)

124 125





### Material:

PET Felt (polyethylene terephthalate) Fireclass: EN13501-1 Class B-s1-d0 Assembled in The Netherlands

### Fixture:

Metal inside and base plate

### Acoustic properties:



Absorption: aw=0,45



Diffusion

#### Measurements:



### Colors:



### Acoustic specifications:

Our models are currently being tested for their improved acoustic value

### Order code:

| ė18   |         |    |             | -   | ė 1804 / |
|-------|---------|----|-------------|-----|----------|
| Model | Version |    | PET Felt co | lor |          |
| ė18   | floor   | 04 | color       | #   |          |

For example: \$\ddot 1804/41\$
Twist acoustic floor / Mint Pastel

126 hear it 127