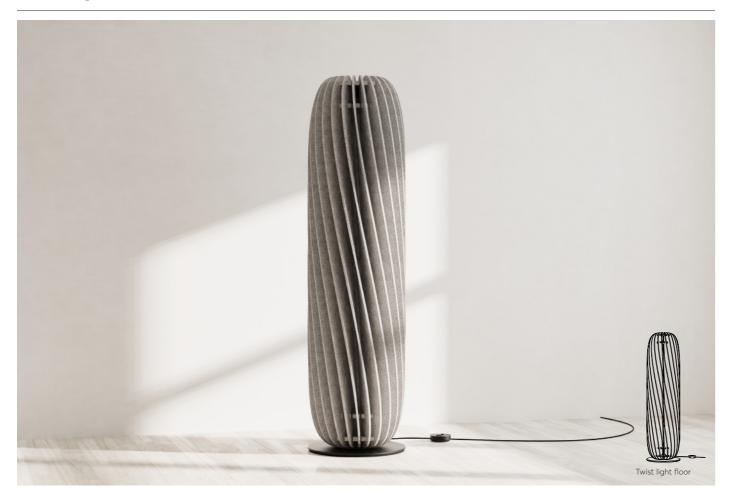

Twist light mid

floor Twist acoustic floor

### Material:

PET Felt (polyethylene terephthalate) Fireclass: EN13501-1 Class B-s1-d0 Assembled in The Netherlands

### Fixture:

2m black textile cable with floor switch and europlug With metal inside and base plate

## Lighting properties:

CCT

Integrated LED 30W | 3115lm

3000K | 4000K

Dimmable Trailing edge (RC)

# Acoustic properties:

Absorption: aw=0,45

Diffusion