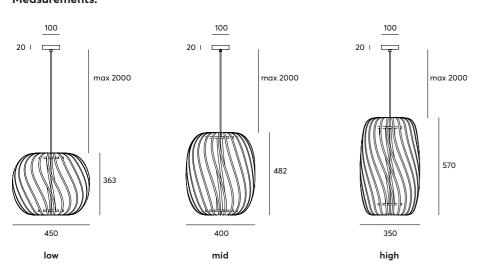

Twist is a tornado of light. The direct downlight radiates a high light output from its acoustic body. Due to the massiveness and curled shades of the lamp, Twist scores high in its absorption and diffusion value!



Twist light mid







floor Twist acoustic floor



### Material:

PET Felt (polyethylene terephthalate) Fireclass: EN13501-1 Class B-s1-d0 Assembled in The Netherlands

### Fixture:

2m black textile cable Black ceiling cap

### **Lighting properties:**



CCT

Integrated LED 9W | 500lm

2700 | 3000K | 4000K



Dimmable Trailing edge (RC)



# **Acoustic properties:**



Absorption: aw=0,45



Diffusion

# Measurements:



### Colors:



### Light source specifications:



| LED power:             | 9W                    |
|------------------------|-----------------------|
| Connection voltage:    | 220-240V AC           |
| Luminous Flux:         | 500lm                 |
| Frequency:             | 47-63Hz               |
| Driver:                | Included   Integrated |
| Control   Dimmable:    | Trailing Edge         |
| Power factor:          | 109lm/W               |
| Beam of light:         | 40°                   |
| CCT Color temperature: | 2700K 3000K 4000K     |
| CRI:                   | Ra >80                |
| UGR:                   | <17                   |
| Operating temperature: | -20 ~ +45             |

### Photometrics:

Lumen intensity distribution



#### **Acoustic specifications:*