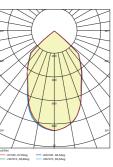

45



Diffusion

# Measurements:



### Colors:



### Light source specifications:



| LED power:             | 30W                   |
|------------------------|-----------------------|
| Connection voltage:    | 220-240V AC           |
| Luminous Flux:         | 3115lm                |
| Frequency:             | 47-63Hz               |
| Driver:                | Included   Integrated |
| Control   Dimmable:    | Trailing Edge         |
| Power factor:          | 104lm/W               |
| Beam of light:         | 60°                   |
| CCT Color temperature: | 3000K 4000K           |
| CRI:                   | Ra >80                |
| UGR:                   | <16                   |
| Operating temperature: | -20 ~ +45             |

### Photometrics:

Lumen intensity distribution



#### **Acoustic specifications:**

Our models are currently being tested for their improved acoustic value

### Order code:

| ė17   |         |    |              |    |                         |             |                             |   | ė 1704 / / / |
|-------|---------|----|--------------|----|-------------------------|-------------|-----------------------------|---|--------------|
| Model | Version |    | PET Felt col | or | LED color               |             | Dimming technology          |   |              |
| ė17   | floor   | 04 | color        | #  | 2700K<br>3000K<br>4000K | 1<br>2<br>3 | dimmable RC (trailing edge) | В |              |

For example:  $\dot{e}$ 1704/36/2/B Twist light floor / Dim Grey / 3000K / dimmable RC (trailing edge)

124 125





### Material:

PET