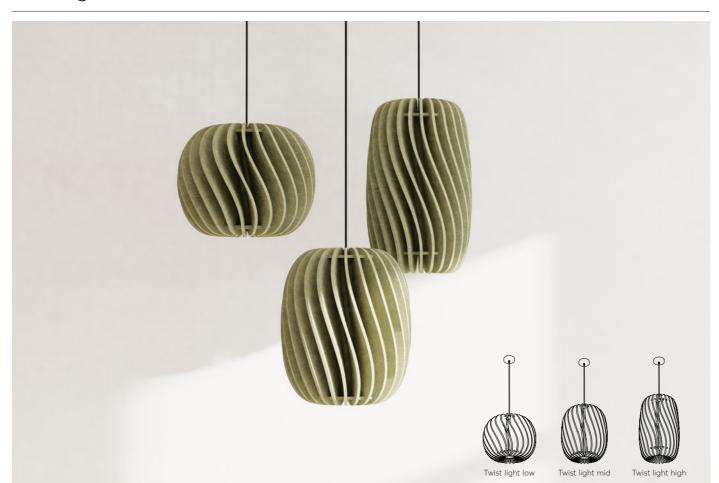

Twist is a tornado of light. The direct downlight radiates a high light output from its acoustic body. Due to the massiveness and curled shades of the lamp, Twist scores high in its absorption and diffusion value!

Twist light mid

floor Twist acoustic floor

### Order code:

| ė17   |                    |                |              |    |                         |       |                             | ė 17 / / |  |
|-------|--------------------|----------------|--------------|----|-------------------------|-------|-----------------------------|----------|--|
| Model | Version            |                | PET Felt col | or | LED color               |       | Dimming technology          |          |  |
| ė17   | low<br>mid<br>high | 01<br>02<br>03 | color        | #  | 2700K<br>3000K<br>4000K | 1 2 3 | dimmable RC (trailing edge) | В        |  |