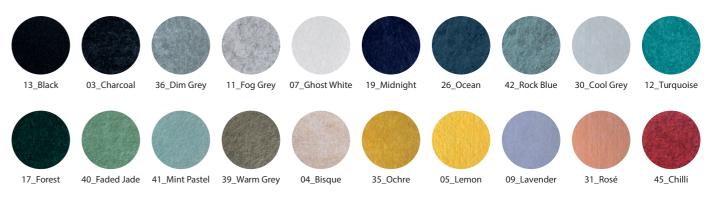

|   | ė 1704 / / / |
|-------|---------|----|--------------|----|-------------------------|-------------|-----------------------------|---|--------------|
| Model | Version |    | PET Felt col | or | LED color               |             | Dimming technology          |   |              |
| ė17   | floor   | 04 | color        | #  | 2700K<br>3000K<br>4000K | 1<br>2<br>3 | dimmable RC (trailing edge) | В |              |

For example:  $\dot{e}$ 1704/36/2/B Twist light floor / Dim Grey / 3000K / dimmable RC (trailing edge)

124 125





### Material:

PET Felt (polyethylene terephthalate) Fireclass: EN13501-1 Class B-s1-d0 Assembled in The Netherlands

### Fixture:

Metal inside and base plate

### Acoustic properties:



Absorption: aw=0,45



Diffusion

#### Measurements:



### Colors:



### Acoustic specifications:

Our models are currently being tested for their improved acoustic value

### Order code:

| ė18   |         |    |             | -   | ė 1804 / |
|-------|---------|----|-------------|-----|----------|
| Model | Version |    | PET Felt co | lor |          |
| ė18   | floor   | 04 | color       | #   |          |

For example: \$\ddot 1804/41\$
Twist acoustic floor / Mint Pastel

126 hear it 127