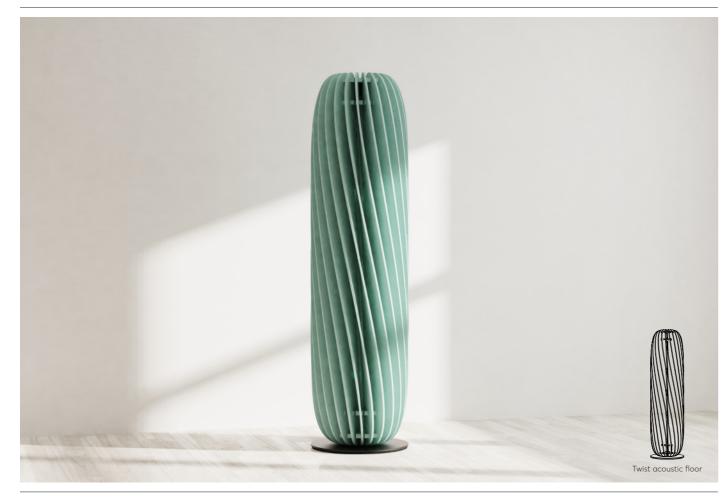

### Material:

PET Felt (polyethylene terephthalate) Fireclass: EN13501-1 Class B-s1-d0 Assembled in The Netherlands

### Fixture:

Metal inside and base plate

### Acoustic properties:

Absorption: aw=0,45

Diffusion

For example: \$\ddot 1804/41\$
Twist acoustic floor / Mint Pastel

126 hear it 127