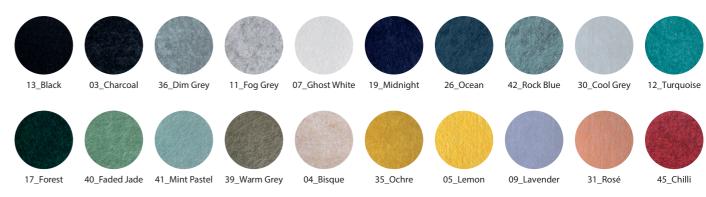

Twist is a tornado of light. The direct downlight radiates a high light output from its acoustic body. Due to the massiveness and curled shades of the lamp, Twist scores high in its absorption and diffusion value!



Twist light mid







floor Twist acoustic floor



### Material:

PET Felt (polyethylene terephthalate) Fireclass: EN13501-1 Class B-s1-d0 Assembled in The Netherlands

### Fixture:

2m black textile cable Black ceiling cap

### **Lighting properties:**



CCT

Integrated LED 9W | 500lm

2700 | 3000K | 4000K



Dimmable Trailing edge (RC)



# **Acoustic properties:**



Absorption: aw=0,45



Diffusion

# Measurements:



### Colors:



### Light source specifications:



| LED power:             | 9W                    |
|------------------------|-----------------------|
| Connection voltage:    | 220-240V AC           |
| Luminous Flux:         | 500lm                 |
| Frequency:             | 47-63Hz               |
| Driver:                | Included   Integrated |
| Control   Dimmable:    | Trailing Edge         |
| Power factor:          | 109lm/W               |
| Beam of light:         | 40°                   |
| CCT Color temperature: | 2700K 3000K 4000K     |
| CRI:                   | Ra >80                |
| UGR:                   | <17                   |
| Operating temperature: | -20 ~ +45             |

### Photometrics:

Lumen intensity distribution



#### **Acoustic specifications:**

Our models a