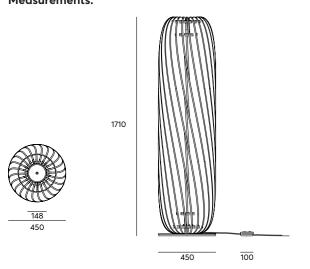

del | Version            |                | PET Felt col | or | LED color               |       | Dimming technology          |          |  |
| ė17   | low<br>mid<br>high | 01<br>02<br>03 | color        | #  | 2700K<br>3000K<br>4000K | 1 2 3 | dimmable RC (trailing edge) | В        |  |

For example: & 1702/39/2/B Twist light mid / Warm Grey / 3000K / dimmable RC (trailing edge)

122 123



### Material:

PET Felt (polyethylene terephthalate) Fireclass: EN13501-1 Class B-s1-d0 Assembled in The Netherlands

### Fixture:

2m black textile cable with floor switch and europlug With metal inside and base plate

## Lighting properties:



CCT

Integrated LED 30W | 3115lm

3000K | 4000K



Dimmable Trailing edge (RC)



# Acoustic properties:



Absorption: aw=0,45



Diffusion

# Measurements:



### Colors:



### Light source specifications:



| LED power:             | 30W                   |
|------------------------|-----------------------|
| Connection voltage:    | 220-240V AC           |
| Luminous Flux:         | 3115lm                |
| Frequency:             | 47-63Hz               |
| Driver:                | Included   Integrated |
| Control   Dimmable:    | Trailing Edge         |
| Power factor:          | 104lm/W               |
| Beam of light:         | 60°                   |
| CCT Color temperature: | 3000K 4000K           |
| CRI:                   | Ra >80                |
| UGR:                   | <16                   |
| Operating temperature: | -20 ~ +45             |

### Photometrics:

Lumen intensity distribution



#### **Acoustic specifications:*