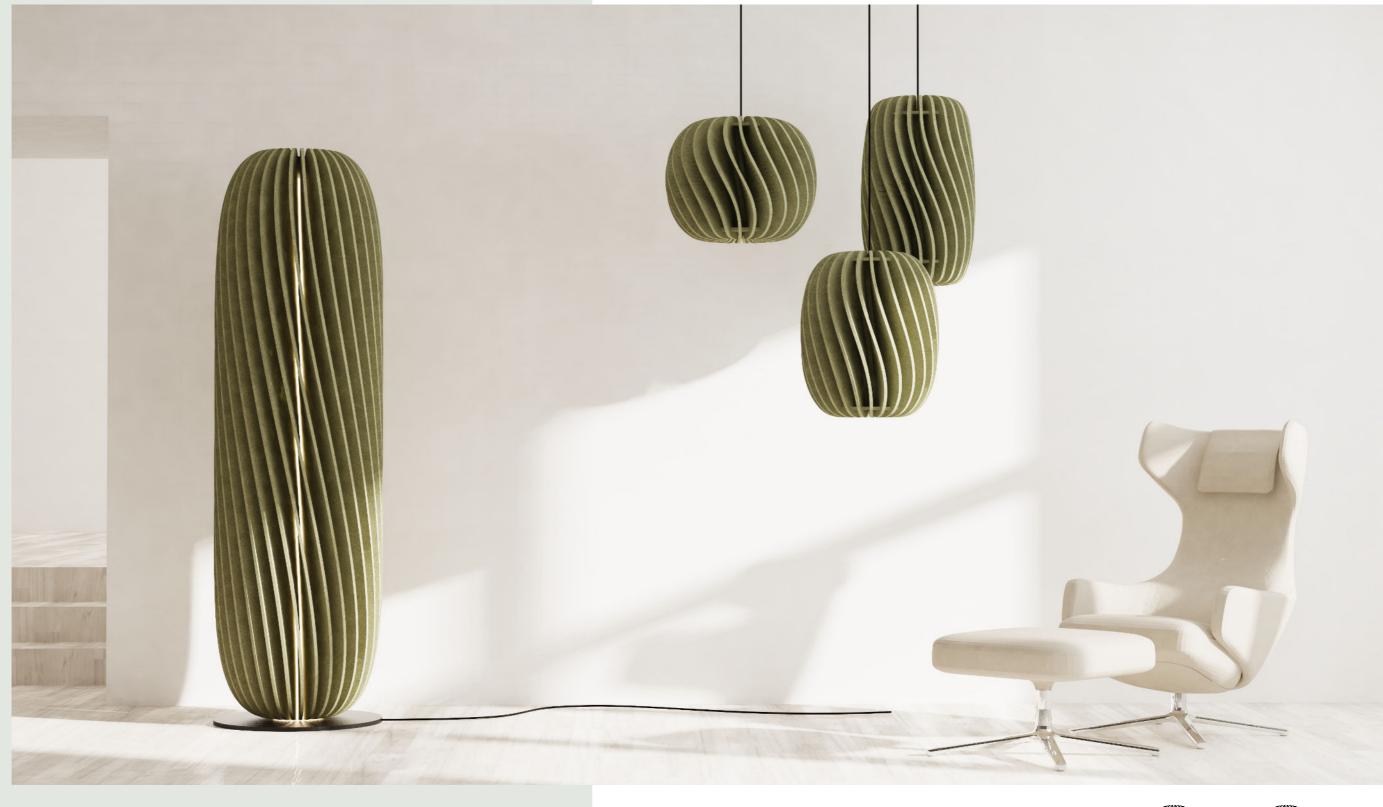

Twist is a tornado of light. The direct downlight radiates a high light output from its acoustic body. Due to the massiveness and curled shades of the lamp, Twist scores high in its absorption and diffusion value!

# **Acoustic properties:**

Absorption: aw=0,45

Diffusion

## Lighting properties:

CCT

Integrated LED 30W | 3115lm

3000K | 4000K

Dimmable Trailing edge (RC)

# Acoustic properties:

Absorption: aw=0,45

Diffusion