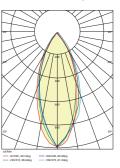

45



Diffusion

# Measurements:



### Colors:



### Light source specifications:



| LED power:             | 9W                    |
|------------------------|-----------------------|
| Connection voltage:    | 220-240V AC           |
| Luminous Flux:         | 500lm                 |
| Frequency:             | 47-63Hz               |
| Driver:                | Included   Integrated |
| Control   Dimmable:    | Trailing Edge         |
| Power factor:          | 109lm/W               |
| Beam of light:         | 40°                   |
| CCT Color temperature: | 2700K 3000K 4000K     |
| CRI:                   | Ra >80                |
| UGR:                   | <17                   |
| Operating temperature: | -20 ~ +45             |

### Photometrics:

Lumen intensity distribution



#### **Acoustic specifications:**

Our models are currently being tested for their improved acoustic value

### Order code:

| ė17   |                    |                |              |    |                         |       |                             | ė 17 / / |  |
|-------|--------------------|----------------|--------------|----|-------------------------|-------|-----------------------------|----------|--|
| Model | Version            |                | PET Felt col | or | LED color               |       | Dimming technology          |          |  |
| ė17   | low<br>mid<br>high | 01<br>02<br>03 | color        | #  | 2700K<br>3000K<br>4000K | 1 2 3 | dimmable RC (trailing edge) | В        |  |

For example: & 1702/39/2/B Twist light mid / Warm Grey / 3000K / dimmable RC (trailing e