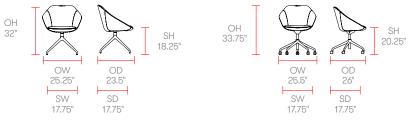

### Famiglia - Low back

### Dimensions

adjustment on 2" casters\* **Optional Features** 

2" Soft wheel castors in Black\* 4 star auto return base on glides\* Plastic glides\* Plastic glides with felt\* Two-tone upholstery