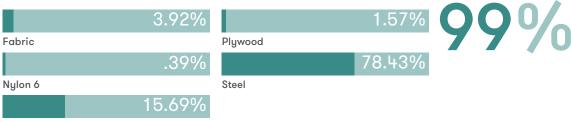

#### **Material Content**

Components are constructed of the following

#### **Recycled Content**

Contains up to 35.50% of Recycled Material Recyclability

The range is 100% recyclable

PU Foam