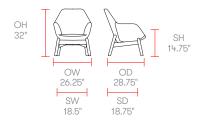

wheel castors in Black\* 4 star auto return base on glides\* Plastic glides\* Plastic glides with felt\* Two-tone upholstery

#### **Performance Standards**

BS EN 16139:2013 - Level 2 ANSI/BIFMA X5.1-2017





### Famiglia - Mid back

#### **Standard Features**

(\* - Selected models only) Moulded foam construction with dual density foam Fully upholstered Tubular steel reclinded frame\* Tubular steel frame\* Solid Ash frame\* 5 Star Plastic base\* Dynamic free-floating recline and forward tilt with height adjustment\*

## Dimensions

65mm hard wheel castors\* Plastic glides\*

### **Optional Features**

5 Star Aluminum swivel base\* 65mm Soft wheel castors\* Plastic glides with felt\* Two-tone upholstery

#### **Performance Standards**

BS EN 16139:2013 - Level 2 ANSI/BIFMA X5.1-2017





### Famiglia – High back

#### **Standard Features**

(\* - Selected models only) Moulded foam construction with dual density foam Fully upholstered Tubular steel reclinded frame\* 4 Star Aluminium auto return swivel base\* Plastic glides\*

### **Optional Features**

Plastic glides with felt\* Two-tone upholstery

#### **Performance Standards**

BS EN 16139:2013 - Level 2

## Dimensions



### **Environmental Performance**

#### **Material Content**

Components are constructed of the following

#### **Recycled Content**

Contains up to 35.50% of Recycled Material Recyclability

The range is 100% recyclable



PU Foam

## **Finish Options**

Solid Ash legs and frame can be stained or colour washed.

4 Star, 5 star and Tubular steel 4 leg frames are available in New Black, White, Soft Gol