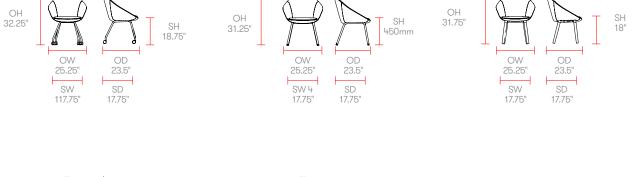

\* Plastic glides\*

### **Optional Features**

Plastic glides with felt\* Two-tone upholstery

#### **Performance Standards**

BS EN 16139:2013 - Level 2 ANSI/BIFMA X5.1-2017

## Dimensions



### Famiglia - Low back

### **Standard Features**

(\* - Selected models only)
Moulded foam construction
Fully Upholstered
Aluminum leg connector frame\*
Tubular steel frame on 2" hard wheel castors\*
Tubular steel frame\*
Plastic glides\*
4 Star Aluminum auto return swivel base\*
5 Star Aluminum swivel base with height

### Dimensions

adjustment on 2" casters\* **Optional Features** 

2" Soft wheel castors in Black\* 4 star auto return base on glides\* Plastic glides\* Plastic glides with felt\* Two-tone upholstery

#### **Performance Standards**

BS EN 16139:2013 - Level 2 ANSI/BIFMA X5.1-2017





### Famiglia - Mid back

#### **Standard Features**

(\* - Selected models only) Moulded foam construction with dual density foam Fully upholstered Tubular steel reclinded frame\* Tubular steel frame\* Solid Ash frame\* 5 Star Plastic base\* Dynamic free-floating recline and forward tilt with height adjustment\*

## Dimensions

65mm hard wheel castors\* Plastic glides\*

### **Optional Features**

5 Star Aluminum swivel base\* 65mm Soft wheel castors\* Plastic glides with felt\* Two-tone upholstery

#### **Performance Standards**

BS EN 16139:2013 - Level 2 ANSI/BIFMA X5.1-2017





### Famiglia – High back

#### **Standard Features**

(\* - Selected models only) Moulded foam construction with dual density foam Fully upholstered Tubular steel reclinded frame\* 4 Star Aluminium auto ret