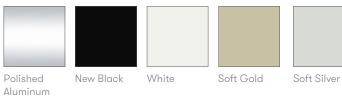

## **Finish Options**

Solid Ash legs and frame can be stained or colour washed.

4 Star, 5 star and Tubular steel 4 leg frames are available in New Black, White, Soft Gold, Soft Silver, Dark Bronze and Deep Mulberry.

4 Star and 5 star swivel bases are available in Polished Aluminum.

### **Metal Finishes**

\*Polished Aluminum not available for all codes