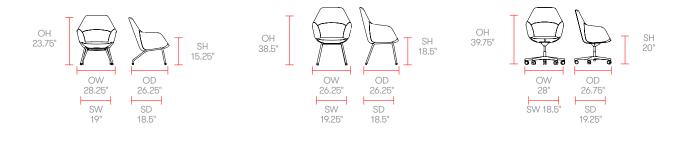

### Famiglia - Mid back

## Dimensions

65mm hard wheel castors\* Plastic glides\*

### Famiglia – High back

## Dimensions