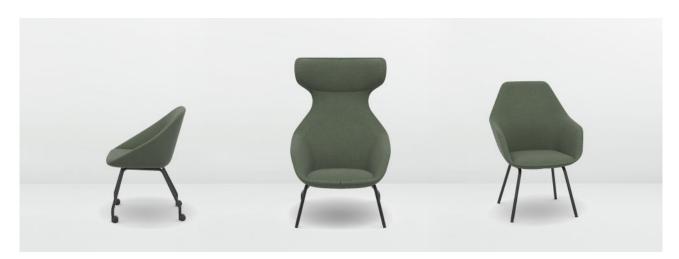

## Famiglia

Designed by PearsonLloyd for Allermuir as a harmonious collection of seating and tables, the all new Famiglia suits both formal and informal settings. Reimagined with improved comfort and refined silhouettes, the family's subtle update includes 3 new models. Famiglia includes low, mid, high-back and lounge chairs, as well as light work tables. These are complemented by a range of occasional and light work tables for informal or formal needs. Design by PearsonLloyd

### Famiglia - Lounge