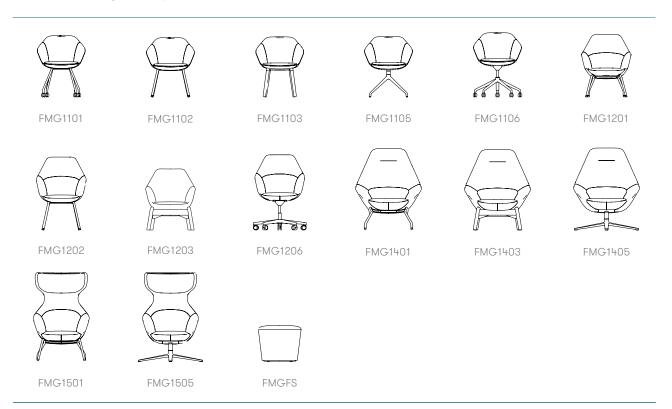

### **Product Range**

## Famiglia

Designed by PearsonLloyd for Allermuir as a harmonious collection of seating and tables, the all new Famiglia suits both formal and informal settings. Reimagined with improved comfort and refined silhouettes, the family's subtle update includes 3 new models. Famiglia includes low, mid, high-back and lounge chairs, as well as light work tables. These are complemented by a range of occasional and light work tables for informal or formal needs. Design by PearsonLloyd