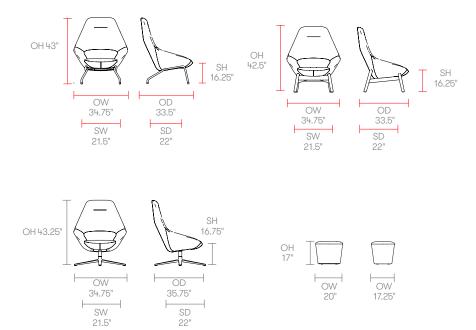

## Dimensions

### Dimensions

adjustment on 2" casters\* **Optional Features** 

2" Soft wheel castors in Black\* 4 star auto return base on glides\* Plastic glides\* Plastic glides with felt\* Two-tone upholstery