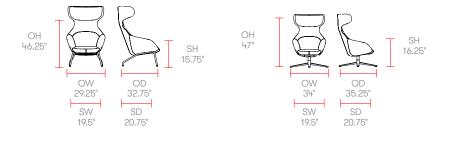

bular steel frame\* Solid Ash frame\* 5 Star Plastic base\* Dynamic free-floating recline and forward tilt with height adjustment\*

## Dimensions

65mm hard wheel castors\* Plastic glides\*

### **Optional Features**

5 Star Aluminum swivel base\* 65mm Soft wheel castors\* Plastic glides with felt\* Two-tone upholstery

#### **Performance Standards**

BS EN 16139:2013 - Level 2 ANSI/BIFMA X5.1-2017





### Famiglia – High back

#### **Standard Features**

(\* - Selected models only) Moulded foam construction with dual density foam Fully upholstered Tubular steel reclinded frame\* 4 Star Aluminium auto return swivel base\* Plastic glides\*

### **Optional Features**

Plastic glides with felt\* Two-tone upholstery

#### **Performance Standards**

BS EN 16139:2013 - Level 2

## Dimensions



### **Environmental Performance**

#### **Material Content**

Components are constructed of the following

#### **Recycled Content**

Contains up to 35.50% of Recycled Material Recyclability

The range is 100% recyclable



PU Foam

## **Finish Options**

Solid Ash legs and frame can be stained or colour washed.

4 Star, 5 star and Tubular steel 4 leg frames are available in New Black, White, Soft Gold, Soft Silver, Dark Bronze and Deep Mulberry.

4 Star and 5 star swivel bases are available in Polished Aluminum.

### **Metal Finishes**



\*Polished Aluminum not available for all codes

### Solid Wood Leg Finish



Solid Ash with Clear Finish

### Wood Stains based on Ash

Dark Bronze



White Oak

Cherry

American Walnut

Deep Mulberry

Dark Walnut Wenge

Color Washes Based on Ash

| W